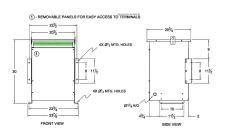

#### **SCHEMATIC/DIAGRAM AND DIMENSION PICTURES**

Three Phase Isolation Transformer with a capacity of 30kVA, transforming 347 Volts to 220Y/127 Volts