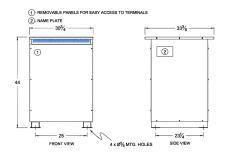

#### SCHEMATIC/DIAGRAM AND DIMENSION PICTURES

Three Phase Autotransformer with a capacity of 1000kVA, transforming 120Y Volts to 110Y Volts