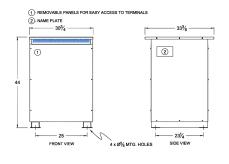

#### SCHEMATIC/DIAGRAM AND DIMENSION PICTURES

Three Phase Autotransformer with a capacity of 1000kVA, transforming 120Y Volts to 110Y Volts