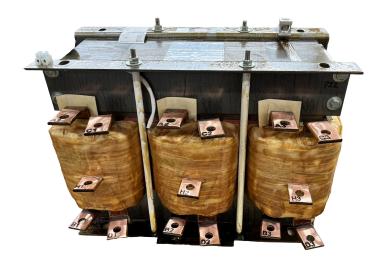

#### **PRODUCT SPECIFICATIONS**

| Weight              | 550 lbs            |
|---------------------|--------------------|
| Phases              | 3                  |
| НР                  | 500                |
| Connection          | <u>3PhA-ST-0-3</u> |
| Primary Voltage     | 600                |
| Primary Max Current | 481.1A             |
| Primary Markings    | <u>H1-H2-H3</u>    |

### **RS500J**

| Primary Terminals      | <u>Pads</u>    |
|------------------------|----------------|
| Secondary Voltage      | 50/65/80/100%  |
| Secondary Max Current  | <u>5773.5A</u> |
| Secondary Markings     | A-B-C-D        |
| Secondary Terminals    | <u>Pads</u>    |
| Primary Taps           | N/A            |
| Conductor Material     | <u>Copper</u>  |
| Insuation Class        | 220            |
| BIL (Insulation) Level | <u>10kV</u>    |
| Efficiency             | N/A            |
| Impedance              | N/A            |
| Sound (db)             | N/A            |
| Enclosure Type         | N/A            |
| Enclosure              | Core & Coil    |