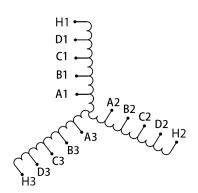

## **SCHEMATIC/DIAGRAM AND DIMENSION PICTURES**

#### **PRODUCT SPECIFICATIONS**

| Weight              | 550 lbs            |
|---------------------|--------------------|
| Phases              | 3                  |
| НР                  | 500                |
| Connection          | <u>3PhA-ST-0-3</u> |
| Primary Voltage     | 600                |
| Primary Max Current | 481.1A             |
| Primary Markings    | <u>H1-H2-H3</u>    |

### **RS500J**

| Primary Terminals      | <u>Pads</u>    |
|------------------------|----------------|
| Secondary Voltage      | 50/65/80/100%  |
| Secondary Max Current  | <u>5773.5A</u> |
| Secondary Markings     | A-B-C-D        |
| Secondary Terminals    | <u>Pads</u>    |
| Primary Taps           | N/A            |
| Conductor Material     | <u>Copper</u>  |
| Insuation Class        | 220            |
| BIL (Insulation) Level | <u>10kV</u>    |
| Efficiency             | N/A            |
| Impedance              | N/A            |
| Sound (db)             | N/A            |
| Enclosure Type         | N/A            |
| Enclosure              | Core & Coil    |