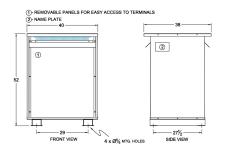

#### **SCHEMATIC/DIAGRAM AND DIMENSION PICTURES**

Three Phase Autotransformer with a capacity of 450kVA, transforming 550Y Volts to 230Y Volts