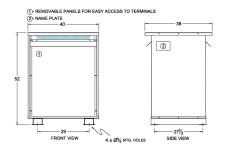

#### **SCHEMATIC/DIAGRAM AND DIMENSION PICTURES**

Three Phase Autotransformer with a capacity of 450kVA, transforming 550Y Volts to 230Y Volts