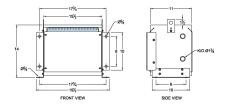

### **SCHEMATIC/DIAGRAM AND DIMENSION PICTURES**

Three Phase Autotransformer with a capacity of 9kVA, transforming 110Y Volts to 415Y Volts