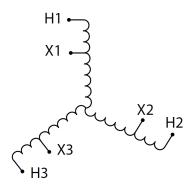

#### **SCHEMATIC/DIAGRAM AND DIMENSION PICTURES**

Three Phase Autotransformer with a capacity of 45kVA, transforming 550Y Volts to 230Y Volts

#### **PRODUCT SPECIFICATIONS**

| Weight                     | 143 lbs                                                                              |
|----------------------------|--------------------------------------------------------------------------------------|
| Phases                     | <u>3</u>                                                                             |
| kVA                        | <u>45</u>                                                                            |
| Connection                 | <u>3PhA-NT-1</u>                                                                     |
| Primary Voltage            | <u>550</u>                                                                           |
| Primary Max Current        | 47.2A                                                                                |
| Primary Markings           | H1-H2-H3                                                                             |
| Primary Terminals          | #2-14 AWG                                                                            |
| Secondary Voltage          | 230                                                                                  |
| Secondary Max Current      | 113A                                                                                 |
| Secondary Markings         | <u>X1-X2-X3</u>                                                                      |
| Secondary Terminals        | 300MCM-6                                                                             |
| Primary Taps               | N/A                                                                                  |
| Conductor Material         | Aluminum                                                                             |
| Insulation Class           | 220°C (Class H)                                                                      |
| BIL (Insulation) Level     | 10kV                                                                                 |
| Efficiency (@35% Load) %   | N/A                                                                                  |
| Impedance Range            | 1.5 - 3.5%                                                                           |
| Sound (db)                 | 45                                                                                   |
| Enclosure Type             | NEMA 3R Indoor                                                                       |
| Enclosure Size             | <u>E3R-6</u>                                                                         |
| Finish/Colour              | Polyester Powder Coat – ANSI/ASA 61 Grey                                             |
| Standards & Certifications | CSA Certified File No. LR34493, UL Listed File No. E108255, ISO 9001:2015 Registered |