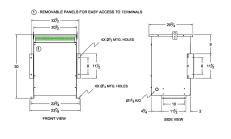

#### **SCHEMATIC/DIAGRAM AND DIMENSION PICTURES**

Three Phase Autotransformer with a capacity of 45kVA, transforming 550Y Volts to 230Y Volts