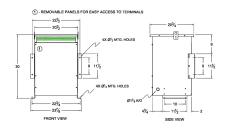

### **SCHEMATIC/DIAGRAM AND DIMENSION PICTURES**

Three Phase Autotransformer with a capacity of 45kVA, transforming 550Y Volts to 230Y Volts