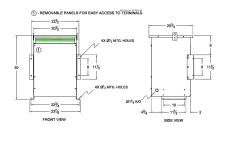

#### **SCHEMATIC/DIAGRAM AND DIMENSION PICTURES**

Three Phase Autotransformer with a capacity of 45kVA, transforming 550Y Volts to 110Y Volts