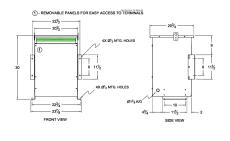

### **SCHEMATIC/DIAGRAM AND DIMENSION PICTURES**

Three Phase Autotransformer with a capacity of 45kVA, transforming 550Y Volts to 110Y Volts