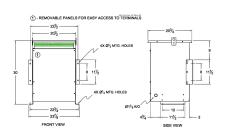

#### **SCHEMATIC/DIAGRAM AND DIMENSION PICTURES**

Three Phase Isolation Transformer with a capacity of 45kVA, transforming 550 Volts to 415Y/240 Volts