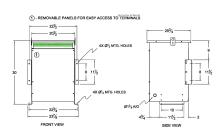

#### **SCHEMATIC/DIAGRAM AND DIMENSION PICTURES**

Three Phase Isolation Transformer with a capacity of 45kVA, transforming 550 Volts to 415Y/240 Volts