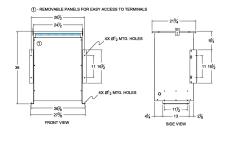

#### SCHEMATIC/DIAGRAM AND DIMENSION PICTURES

Three Phase Autotransformer with a capacity of 225kVA, transforming 277Y Volts to 208Y Volts