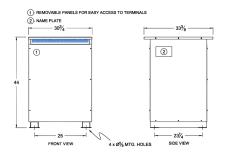

#### SCHEMATIC/DIAGRAM AND DIMENSION PICTURES

Three Phase Autotransformer with a capacity of 300kVA, transforming 380Y Volts to 575Y Volts