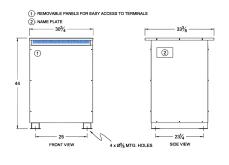

#### SCHEMATIC/DIAGRAM AND DIMENSION PICTURES

Three Phase Autotransformer with a capacity of 300kVA, transforming 380Y Volts to 575Y Volts