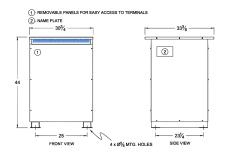

#### SCHEMATIC/DIAGRAM AND DIMENSION PICTURES

Three Phase Autotransformer with a capacity of 300kVA, transforming 380Y Volts to 200Y Volts