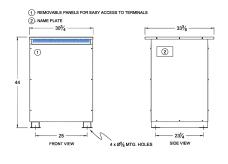

#### SCHEMATIC/DIAGRAM AND DIMENSION PICTURES

Three Phase Autotransformer with a capacity of 300kVA, transforming 380Y Volts to 200Y Volts