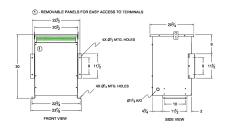

### **SCHEMATIC/DIAGRAM AND DIMENSION PICTURES**

Three Phase Autotransformer with a capacity of 30kVA, transforming 380Y Volts to 110Y Volts