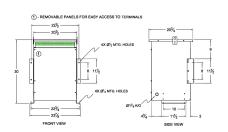

### **SCHEMATIC/DIAGRAM AND DIMENSION PICTURES**

Three Phase Isolation Transformer with a capacity of 45kVA, transforming 575 Volts to 415Y/240 Volts