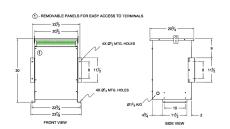

#### **SCHEMATIC/DIAGRAM AND DIMENSION PICTURES**

Three Phase Isolation Transformer with a capacity of 45kVA, transforming 575 Volts to 220Y/127 Volts