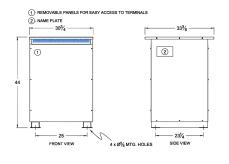

#### SCHEMATIC/DIAGRAM AND DIMENSION PICTURES

Three Phase Autotransformer with a capacity of 150kVA, transforming 200Y Volts to 575Y Volts