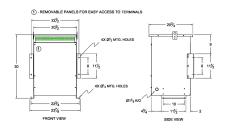

#### **SCHEMATIC/DIAGRAM AND DIMENSION PICTURES**

Three Phase Autotransformer with a capacity of 300kVA, transforming 400Y Volts to 347Y Volts