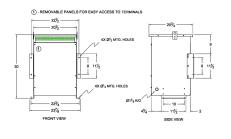

#### **SCHEMATIC/DIAGRAM AND DIMENSION PICTURES**

Three Phase Autotransformer with a capacity of 300kVA, transforming 400Y Volts to 347Y Volts