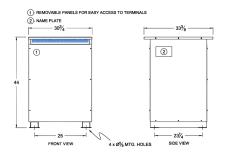

#### SCHEMATIC/DIAGRAM AND DIMENSION PICTURES

Three Phase Autotransformer with a capacity of 300kVA, transforming 400Y Volts to 240Y Volts