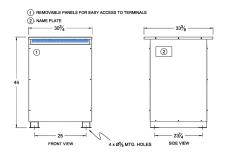

#### SCHEMATIC/DIAGRAM AND DIMENSION PICTURES

Three Phase Autotransformer with a capacity of 300kVA, transforming 400Y Volts to 240Y Volts