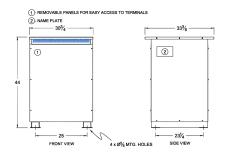

#### SCHEMATIC/DIAGRAM AND DIMENSION PICTURES

Three Phase Autotransformer with a capacity of 300kVA, transforming 400Y Volts to 240Y Volts