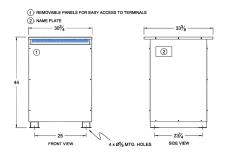

#### SCHEMATIC/DIAGRAM AND DIMENSION PICTURES

Three Phase Autotransformer with a capacity of 300kVA, transforming 400Y Volts to 240Y Volts