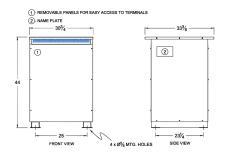

#### SCHEMATIC/DIAGRAM AND DIMENSION PICTURES

Three Phase Autotransformer with a capacity of 450kVA, transforming 600Y Volts to 440Y Volts