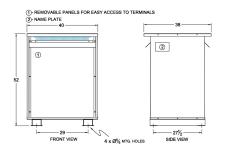

#### **SCHEMATIC/DIAGRAM AND DIMENSION PICTURES**

Three Phase Autotransformer with a capacity of 450kVA, transforming 600Y Volts to 277Y Volts