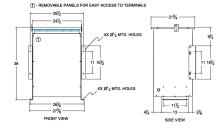

# SCHEMATIC/DIAGRAM AND DIMENSION PICTURES

Three Phase Autotransformer with a capacity of 150kVA, transforming 200Y Volts to 415Y Volts

**OFFICIAL QUOTE** 