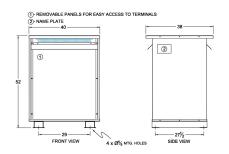

#### **SCHEMATIC/DIAGRAM AND DIMENSION PICTURES**

Three Phase Isolation Transformer with a capacity of 300kVA, transforming 400 Volts to 460Y/266 Volts