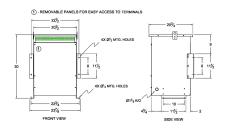

#### **SCHEMATIC/DIAGRAM AND DIMENSION PICTURES**

Three Phase Autotransformer with a capacity of 30kVA, transforming 400Y Volts to 110Y Volts