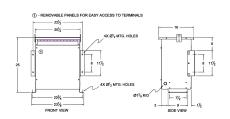

#### **SCHEMATIC/DIAGRAM AND DIMENSION PICTURES**

Three Phase Autotransformer with a capacity of 45kVA, transforming 600Y Volts to 347Y Volts