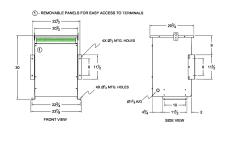

#### **SCHEMATIC/DIAGRAM AND DIMENSION PICTURES**

Three Phase Autotransformer with a capacity of 45kVA, transforming 600Y Volts to 200Y Volts