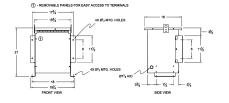

#### SCHEMATIC/DIAGRAM AND DIMENSION PICTURES

Single Phase Isolation Transformer with a capacity of 15kVA, transforming 347 Volts to 415 Volts