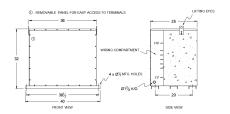

#### **SCHEMATIC/DIAGRAM AND DIMENSION PICTURES**

Three Phase Encapsulated Isolation Transformer with a capacity of 112.5kVA, transforming 460 Volts to 208Y/120 Volts