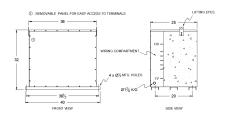

#### **SCHEMATIC/DIAGRAM AND DIMENSION PICTURES**

Three Phase Encapsulated Isolation Transformer with a capacity of 112.5kVA, transforming 460 Volts to 208Y/120 Volts

#### PRODUCT SPECIFICATIONS

| PRODUCT SPECIFICATIONS     |                                                                                      |
|----------------------------|--------------------------------------------------------------------------------------|
| Weight                     | 1365 lbs                                                                             |
| Phases                     | <u>3</u>                                                                             |
| kVA                        | 112.5                                                                                |
| Connection                 | 3Ph-DY-5T-SD                                                                         |
| Primary Voltage            | 460                                                                                  |
| Primary Max Current        | 421A                                                                                 |
| Primary Markings           | H1-H2-3                                                                              |
| Primary Terminals          | 300MCM-6                                                                             |
| Secondary Voltage          | <u>208Y/120</u>                                                                      |
| Secondary Max Current      | 312.3A                                                                               |
| Secondary Markings         | <u>X0-X1-X2-X3</u>                                                                   |
| Secondary Terminals        | <u>Pads</u>                                                                          |
| Primary Taps               | +/- 2 x 2.5%                                                                         |
| Conductor Material         | <u>Aluminum</u>                                                                      |
| BIL (Insulation) Level     | <u>10kV</u>                                                                          |
| Efficiency (@35% Load) %   | N/A                                                                                  |
| Impedance Range            | <u>1.5 – 3.5%</u>                                                                    |
| Sound (db)                 | 50                                                                                   |
| Enclosure Type             | NEMA 3R Indoor                                                                       |
| Enclosure Size             | E3R-3PEP-8                                                                           |
| Finish/Colour              | Polyester Powder Coat - ANSI/ASA 61 Grey                                             |
| Standards & Certifications | CSA Certified File No. LR34493, UL Listed File No. E108255, ISO 9001:2015 Registered |
| Country/Manufacturer       | Canada/RPM                                                                           |