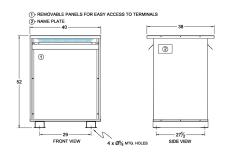

#### **SCHEMATIC/DIAGRAM AND DIMENSION PICTURES**

Three Phase Isolation Transformer with a capacity of 300kVA, transforming 415 Volts to 415Y/240 Volts