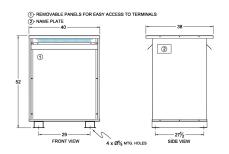

#### SCHEMATIC/DIAGRAM AND DIMENSION PICTURES

$$X_2$$
 $X_2$ 
 $X_3$ 
 $X_4$ 
 $X_5$ 
 $X_4$ 
 $X_5$ 
 $X_4$ 
 $X_4$ 
 $X_4$ 
 $X_4$ 
 $X_5$ 
 $X_4$ 
 $X_5$ 
 $X_4$ 
 $X_5$ 
 $X_6$ 
 $X_7$ 
 $X_8$ 
 $X_8$ 
 $X_8$ 