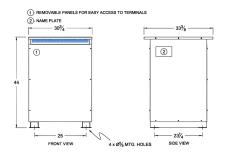

#### SCHEMATIC/DIAGRAM AND DIMENSION PICTURES

Three Phase Autotransformer with a capacity of 150kVA, transforming 208Y Volts to 550Y Volts