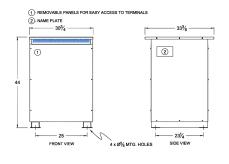

#### SCHEMATIC/DIAGRAM AND DIMENSION PICTURES

Three Phase Autotransformer with a capacity of 150kVA, transforming 208Y Volts to 550Y Volts