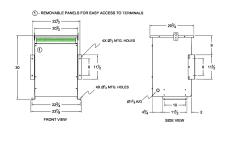

#### **SCHEMATIC/DIAGRAM AND DIMENSION PICTURES**

Three Phase Autotransformer with a capacity of 300kVA, transforming 416Y Volts to 460Y Volts