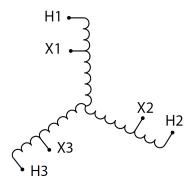

#### **SCHEMATIC/DIAGRAM AND DIMENSION PICTURES**

Three Phase Autotransformer with a capacity of 300kVA, transforming 416Y Volts to 460Y Volts

### **PRODUCT SPECIFICATIONS**

| Weight                     | 160 lbs                                                                              |
|----------------------------|--------------------------------------------------------------------------------------|
| Phases                     | <u>3</u>                                                                             |
| kVA                        | 300                                                                                  |
| Connection                 | 3PhA-NT-1                                                                            |
| Primary Voltage            | 416                                                                                  |
| Primary Max Current        | 416.4A                                                                               |
| Primary Markings           | <u>X1-X2-X3</u>                                                                      |
| Primary Terminals          | <u>Pads</u>                                                                          |
| Secondary Voltage          | 460                                                                                  |
| Secondary Max Current      | 376.5A                                                                               |
| Secondary Markings         | <u>H1-H2-H3</u>                                                                      |
| Secondary Terminals        | <u>Pads</u>                                                                          |
| Primary Taps               | N/A                                                                                  |
| Conductor Material         | Aluminum                                                                             |
| Insulation Class           | 220°C (Class H)                                                                      |
| BIL (Insulation) Level     | <u>10kV</u>                                                                          |
| Efficiency (@35% Load) %   | N/A                                                                                  |
| Impedance Range            | 0.5 - 1.5%                                                                           |
| Sound (db)                 | <u>45</u>                                                                            |
| Enclosure Type             | NEMA 3R Indoor                                                                       |
| Enclosure Size             | <u>E3R-6</u>                                                                         |
| Finish/Colour              | Polyester Powder Coat - ANSI/ASA 61 Grey                                             |
| Standards & Certifications | CSA Certified File No. LR34493, UL Listed File No. E108255, ISO 9001:2015 Registered |