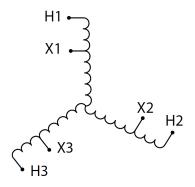

#### **SCHEMATIC/DIAGRAM AND DIMENSION PICTURES**

Three Phase Autotransformer with a capacity of 300kVA, transforming 416Y Volts to 460Y Volts

#### **PRODUCT SPECIFICATIONS**

| Weight                     | 160 lbs                                                                              |
|----------------------------|--------------------------------------------------------------------------------------|
| Phases                     | <u>3</u>                                                                             |
| kVA                        | 300                                                                                  |
| Connection                 | 3PhA-NT-1                                                                            |
| Primary Voltage            | 416                                                                                  |
| Primary Max Current        | 416.4A                                                                               |
| Primary Markings           | <u>X1-X2-X3</u>                                                                      |
| Primary Terminals          | <u>Pads</u>                                                                          |
| Secondary Voltage          | 460                                                                                  |
| Secondary Max Current      | 376.5A                                                                               |
| Secondary Markings         | <u>H1-H2-H3</u>                                                                      |
| Secondary Terminals        | <u>Pads</u>                                                                          |
| Primary Taps               | N/A                                                                                  |
| Conductor Material         | Aluminum                                                                             |
| Insulation Class           | 220°C (Class H)                                                                      |
| BIL (Insulation) Level     | <u>10kV</u>                                                                          |
| Efficiency (@35% Load) %   | N/A                                                                                  |
| Impedance Range            | 0.5 - 1.5%                                                                           |
| Sound (db)                 | <u>45</u>                                                                            |
| Enclosure Type             | NEMA 3R Indoor                                                                       |
| Enclosure Size             | <u>E3R-6</u>                                                                         |
| Finish/Colour              | Polyester Powder Coat - ANSI/ASA 61 Grey                                             |
| Standards & Certifications | CSA Certified File No. LR34493, UL Listed File No. E108255, ISO 9001:2015 Registered |