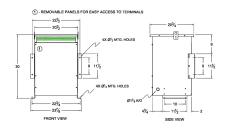

#### **SCHEMATIC/DIAGRAM AND DIMENSION PICTURES**

Three Phase Autotransformer with a capacity of 300kVA, transforming 416Y Volts to 460Y Volts