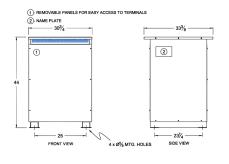

#### SCHEMATIC/DIAGRAM AND DIMENSION PICTURES

Three Phase Autotransformer with a capacity of 300kVA, transforming 416Y Volts to 277Y Volts