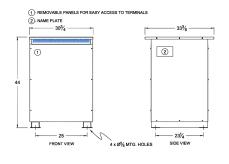

### SCHEMATIC/DIAGRAM AND DIMENSION PICTURES

Three Phase Autotransformer with a capacity of 300kVA, transforming 416Y Volts to 277Y Volts