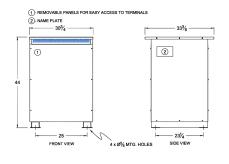

#### SCHEMATIC/DIAGRAM AND DIMENSION PICTURES

Three Phase Autotransformer with a capacity of 300kVA, transforming 416Y Volts to 277Y Volts