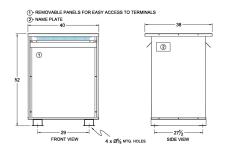

#### **SCHEMATIC/DIAGRAM AND DIMENSION PICTURES**

Three Phase Autotransformer with a capacity of 300kVA, transforming 416Y Volts to 120Y Volts