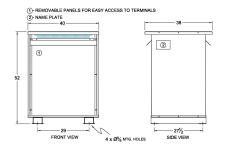

#### **SCHEMATIC/DIAGRAM AND DIMENSION PICTURES**

Three Phase Autotransformer with a capacity of 300kVA, transforming 416Y Volts to 120Y Volts